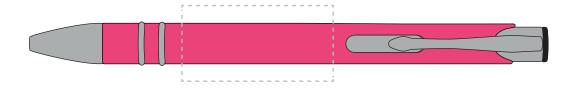

## **PANTONE REFERENCE(S)**

ARTWORK SCALE 100% Rotary Engrave Area: 40mm x 20mm

Product Image for visualisation - colours may vary

## The dashed line is to demonstrate print area and will not appear on your printed item